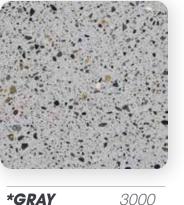

## TRU SELF- GRAY

\*GRAY 2000

TRU SP

GRAY

\*NATURAL

**IVORY** 4003N

TRU PC NATURAL

4000N