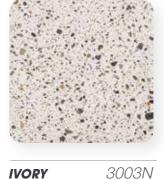

## TRU SELF- NATURAL







**WHITE** 1003



**MOON ROCK** 1152



PLATINUM 1171



SLATE



1174

CHARCOAL



1162

BLACK



1202

1112

SAND



**TERRA COTTA** 1054



SADDLE BROWN 1064



1084

1222

CHOCOLATE



BURNT SIENNA 1024



1172

1234

WALNUT



OLIVE GREEN 1192



CAPPUCCINO 1254



**SCARLET** 



**GOLD** 1092



1102

YELLOW



**EMERALD** 



PLET



ROYAL BLUE 1122

Samples shown should be used as a guide only. Results will vary due to aggregate, finishing techniques and environmental factors. To match specific color, jobsite testing should be done.

## TRU SELF- GRAY



\*GRAY 2000







TRU SP

GRAY



\*NATURAL

**IVORY** 4003N













TRU PC NATURAL

4000N

TRU PC GRAY

















\*NATURAL

3000N

**IVORY** 

**GRAY MIST** 

3014N

3000

3001

FRENCH GRAY 3261

**GRAY ASH** 

3172

**EBONY** 

3162

## **CUSTOMIZE THE LOOK OF YOUR FLOOR**

Add **TRU®azzo** to any of our TRU® Architectural Topping products for a unique customized look.