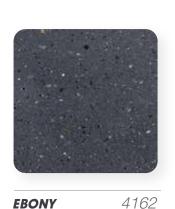

## TRU SELF- NATURAL







**WHITE** 1003



**MOON ROCK** 1152



PLATINUM 1171



SLATE



1174

CHARCOAL



1162

BLACK



1202

1112

SAND



**TERRA COTTA** 1054



SADDLE BROWN 1064



1084

1222

CHOCOLATE



BURNT SIENNA 1024



1172

1234

WALNUT



OLIVE GREEN 1192



CAPPUCCINO 1254



**SCARLET** 



**GOLD** 1092



1102

YELLOW



**EMERALD** 



PLET



ROYAL BLUE 1122

Samples shown should be used as a guide only. Results will vary due to aggregate, finishing techniques and environmental factors. To match specific color, jobsite testing should be done.

## TRU SELF- GRAY



\*GRAY 2000







TRU SP

GRAY



\*NATURAL

**IVORY** 4003N













TRU PC NATURAL

4000N

TRU PC GRAY

















\*NATURAL

3000N

**IVORY** 

**GRAY MIST** 

3014N

3000

3001

FRENCH GRAY 3261

**GRAY ASH** 

3172

**EBONY** 

3162

## **CUSTOMIZE THE LOOK OF YOUR FLOOR**

Add **TRU®azzo** to any of our TRU® Architectural Topping products for a unique customized look.