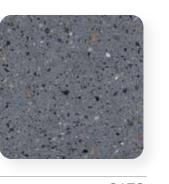

## TRU SELF- NATURAL







**WHITE** 1003



**MOON ROCK** 1152



PLATINUM 1171



SLATE



1174

CHARCOAL



1162

BLACK



1202

1112

SAND



**TERRA COTTA** 1054



SADDLE BROWN 1064



1084

1222

CHOCOLATE



BURNT SIENNA 1024



1172

1234

WALNUT



OLIVE GREEN 1192



CAPPUCCINO 1254



**SCARLET** 



**GOLD** 1092



1102

YELLOW



**EMERALD** 



PLET



ROYAL BLUE 1122

Samples shown should be used as a guide only. Results will vary due to aggregate, finishing techniques and environmental factors. To match specific color, jobsite testing should be done.

## TRU SELF- GRAY



\*GRAY 2000







TRU SP

GRAY



\*NATURAL

**IVORY** 4003N













TRU PC NATURAL

4000N

TRU PC GRAY

















\*NATURAL

3000N

**IVORY** 

**GRAY MIST** 

3014N

3000

3001

FRENCH GRAY 3261

**GRAY ASH** 

3172

**EBONY** 

3162

## **CUSTOMIZE THE LOOK OF YOUR FLOOR**

Add **TRU®azzo** to any of our TRU® Architectural Topping products for a unique customized look.