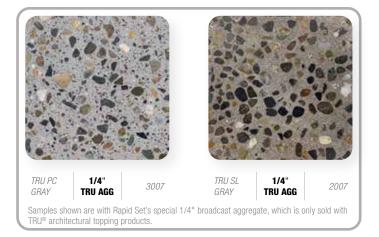

## **CUSTOMIZE THE LOOK OF YOUR FLOOR**

Add **TRU®azzo** to any of our TRU® Architectural Topping products for a unique customized look.