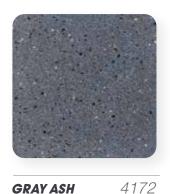

## TRU SELF- NATURAL







**WHITE** 1003



**MOON ROCK** 1152



PLATINUM 1171



SLATE



1174

CHARCOAL



1162

BLACK



1202

1112

SAND



**TERRA COTTA** 1054



SADDLE BROWN 1064



1084

1222

CHOCOLATE



BURNT SIENNA 1024



1172

1234

WALNUT



OLIVE GREEN 1192



CAPPUCCINO 1254



**SCARLET** 



**GOLD** 1092



1102

YELLOW



**EMERALD** 



PLET



ROYAL BLUE 1122

Samples shown should be used as a guide only. Results will vary due to aggregate, finishing techniques and environmental factors. To match specific color, jobsite testing should be done.

## TRU SELF- GRAY



\*GRAY 2000







TRU SP

GRAY



\*NATURAL

**IVORY** 4003N













TRU PC NATURAL

4000N

TRU PC GRAY

















\*NATURAL

3000N

**IVORY** 

**GRAY MIST** 

3014N

3000

3001

FRENCH GRAY 3261

**GRAY ASH** 

3172

**EBONY** 

3162

## **CUSTOMIZE THE LOOK OF YOUR FLOOR**

Add **TRU®azzo** to any of our TRU® Architectural Topping products for a unique customized look.