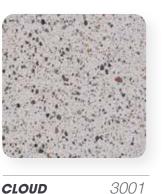

## TRU SELF- NATURAL







**WHITE** 1003



**MOON ROCK** 1152



PLATINUM 1171



SLATE



1174

CHARCOAL



1162

BLACK



1202

1112

SAND



**TERRA COTTA** 1054



SADDLE BROWN 1064



1084

1222

CHOCOLATE



BURNT SIENNA 1024



1172

1234

WALNUT



OLIVE GREEN 1192



CAPPUCCINO 1254



**SCARLET** 



**GOLD** 1092



1102

YELLOW



**EMERALD** 



PLET



ROYAL BLUE 1122

Samples shown should be used as a guide only. Results will vary due to aggregate, finishing techniques and environmental factors. To match specific color, jobsite testing should be done.

## TRU SELF- GRAY



\*GRAY 2000







TRU SP

GRAY



\*NATURAL

**IVORY** 4003N













TRU PC NATURAL

4000N

TRU PC GRAY

















\*NATURAL

3000N

**IVORY** 

**GRAY MIST** 

3014N

3000

3001

FRENCH GRAY 3261

**GRAY ASH** 

3172

**EBONY** 

3162

## **CUSTOMIZE THE LOOK OF YOUR FLOOR**

Add **TRU®azzo** to any of our TRU® Architectural Topping products for a unique customized look.