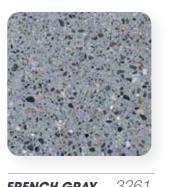

## TRU SELF- NATURAL







**WHITE** 1003



**MOON ROCK** 1152



PLATINUM 1171



SLATE



1174

CHARCOAL



1162

BLACK



1202

1112

SAND



**TERRA COTTA** 1054



SADDLE BROWN 1064



1084

1222

CHOCOLATE



BURNT SIENNA 1024



1172

1234

WALNUT



OLIVE GREEN 1192



CAPPUCCINO 1254



**SCARLET** 



**GOLD** 1092



1102

YELLOW



**EMERALD** 



PLET



ROYAL BLUE 1122

Samples shown should be used as a guide only. Results will vary due to aggregate, finishing techniques and environmental factors. To match specific color, jobsite testing should be done.

## TRU SELF- GRAY



\*GRAY 2000







TRU SP

GRAY



\*NATURAL

**IVORY** 4003N













TRU PC NATURAL

4000N

TRU PC GRAY

















\*NATURAL

3000N

**IVORY** 

**GRAY MIST** 

3014N

3000

3001

FRENCH GRAY 3261

**GRAY ASH** 

3172

**EBONY** 

3162

## **CUSTOMIZE THE LOOK OF YOUR FLOOR**

Add **TRU®azzo** to any of our TRU® Architectural Topping products for a unique customized look.