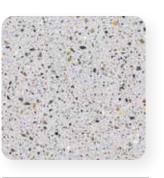

## TRU SELF- NATURAL







**WHITE** 1003



**MOON ROCK** 1152



PLATINUM 1171



SLATE



1174

CHARCOAL



1162

BLACK



1202

1112

SAND



**TERRA COTTA** 1054



SADDLE BROWN 1064



1084

1222

CHOCOLATE



BURNT SIENNA 1024



1172

1234

WALNUT



OLIVE GREEN 1192



CAPPUCCINO 1254



**SCARLET** 



**GOLD** 1092



1102

YELLOW



**EMERALD** 



PLET



ROYAL BLUE 1122

Samples shown should be used as a guide only. Results will vary due to aggregate, finishing techniques and environmental factors. To match specific color, jobsite testing should be done.

## TRU SELF- GRAY



\*GRAY 2000







TRU SP

GRAY



\*NATURAL

**IVORY** 4003N













TRU PC NATURAL

4000N

TRU PC GRAY

















\*NATURAL

3000N

**IVORY** 

**GRAY MIST** 

3014N

3000

3001

FRENCH GRAY 3261

**GRAY ASH** 

3172

**EBONY** 

3162

## **CUSTOMIZE THE LOOK OF YOUR FLOOR**

Add **TRU®azzo** to any of our TRU® Architectural Topping products for a unique customized look.